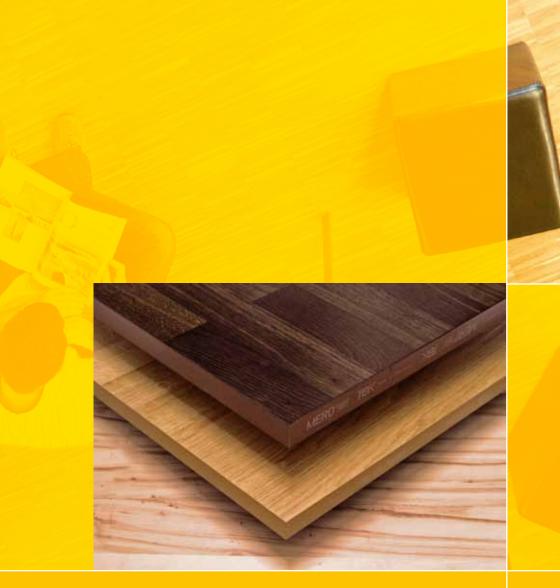

## **Access floor / parquet**

Advantages of the MERO access floor finished parquet A wooden floor creates a comfortable atmosphere in rooms where people work or live and is pleasant to walk on. with edge protection : The renewable resource wood has a babetter moisture proof due to protected lancing effect on the humidity of the edges ambient air. Nowadays, parquet can be higher dimensional accuracy for joint-• applied on MERO access floor systems less appearance without any problem. good value for money as parquet is glued directly on the floor panels without interlayers on-time delivery, as MERO-TSK applies the parquet at factory Finished parquet on access foor can be delivered as follows: Strip parquet in three standard designs, type nature Maple American or European • • Beech steamed or nature • 0ak Ash • Lamella parquet in following wood types: Maple royal or colored • **Beech steamed** • • 0ak Ash • Birch • Oak nature **Bamboo parquet:** Bamboo nature (light) **Bamboo caramel** • Oak steamed

The surface of all parquet floor panels are coated with UV cured solvent-free acrylic lacquer or UV oiled. On request, other wood types are available for strip and lamella parquet. Parquet can also be made and applied in special designs.